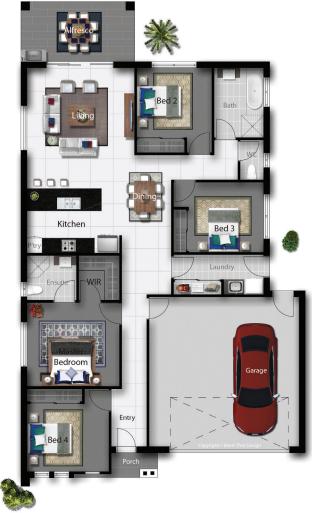

The Apollo is one home design that simply just feels right. This clever design boasts both comfort and convenience and offers functional spaces perfect for family living and entertaining.

Featuring four bedrooms including a private master bedroom with ensuite and walk-in robe and an open plan living space located at the rear of the home, this home has been designed to offer exceptional value on all fronts. With plenty of storage and a beautiful alfresco area that connects to the open plan living, kitchen and dining areas, this home really does offer the complete package.

HOME SPECIFICATIONS 11.36m WIDTH LENGTH 19.51m TOTAL 181.27m<sup>2</sup>

**SUITS MINIMUM BLOCK WIDTH OF** 

\*Floor plan portrays the Modern Facade and may differ from other facade options.

**OPTIONAL FACADES** 