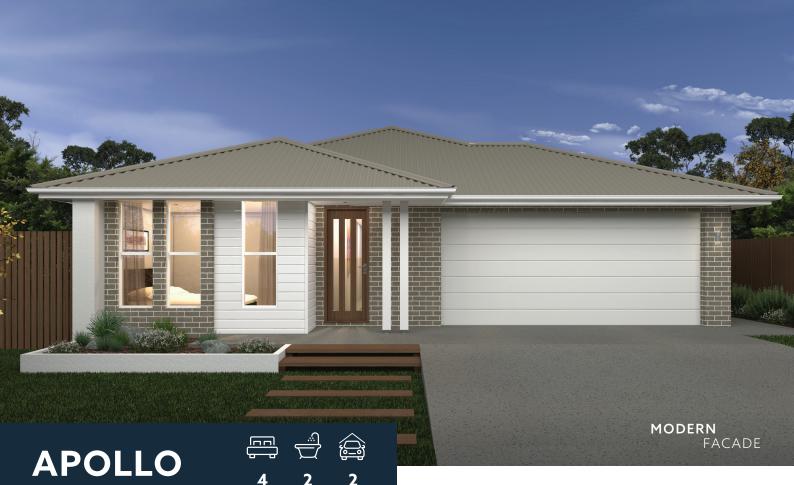

The Apollo is one home design that simply just feels right. This clever design boasts both comfort and convenience and offers functional spaces perfect for family living and entertaining.

Featuring four bedrooms including a private master bedroom with ensuite and walk-in robe and an open plan living space located at the rear of the home, this home has been designed to offer exceptional value on all fronts. With plenty of storage and a beautiful alfresco area that connects to the open plan living, kitchen and dining areas, this home really does offer the complete package.