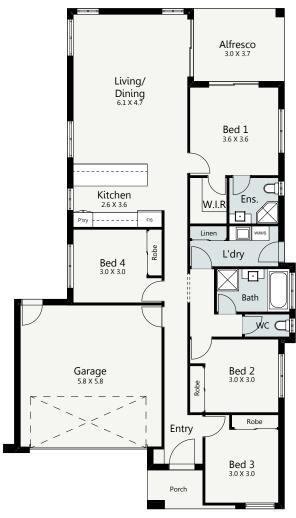

The Darwin is a stylish low maintenance home design that offers great features and great value. Featuring four bedrooms with large master suite with walk in robe and ensuite, a spacious entertainer's kitchen in the open plan dining and living space and a beautiful alfresco area that's seamlessly integrated off the main living area and master, this home has been designed with a modern families and low maintenance living in mind.

HOME SPECIFICATIONS WIDTH 11.92m LENGTH 20.88m

TOTAL

SUITS MINIMUM **BLOCK WIDTH OF** 

13M

\*Floor plan portrays the Coastal Facade and may differ from other facade options.

188.01m<sup>2</sup>

**OPTIONAL FACADES** 