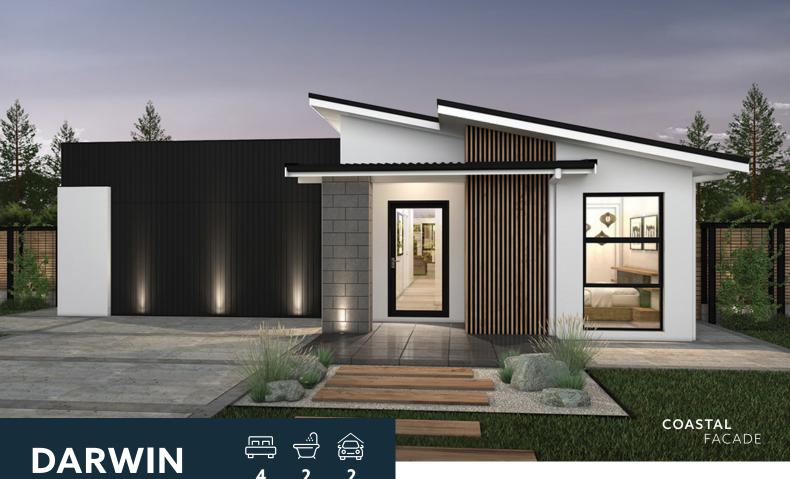

The Darwin is a stylish low maintenance home design that offers great features and great value. Featuring four bedrooms with large master suite with walk in robe and ensuite, a spacious entertainer's kitchen in the open plan dining and living space and a beautiful alfresco area that's seamlessly integrated off the main living area and master, this home has been designed with a modern families and low maintenance living in mind.

HOME SPECIFICATIONS WIDTH 11.92m LENGTH 20.88m

TOTAL

SUITS MINIMUM **BLOCK WIDTH OF** 

13M

\*Floor plan portrays the Coastal Facade and may differ from other facade options.

188.01m<sup>2</sup>

**OPTIONAL FACADES** 