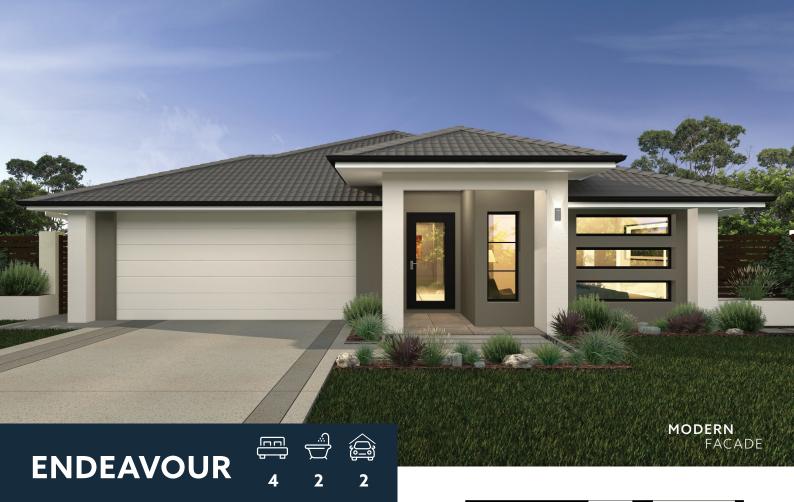

The Endeavour is a big family home with even bigger features. Created for maximum street appeal, this beautiful design boasts an abundance of natural light and space which the whole family will love. Featuring four bedrooms, the Endeavour includes a master suite at the front of the home complete with a generous walk in robe and ensuite. Located just up the hall you'll find the spacious open-plan living zone- with a stunning entertainer's kitchen and dining and living space that leads outside to your alfresco area. The home also features an additional family living room plus a study nook, perfect for working from home or a kid's study space. The home is finished off with a spacious double garage and an inviting entrance that you'll simply love coming home to.