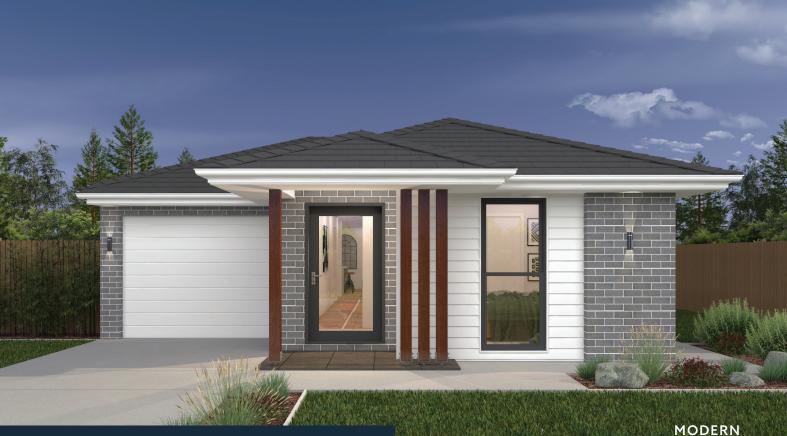

**ALULA** 

Our stunning Alula design transcends modern style. This contemporary split level home features four spacious bedrooms including a luxurious master suite which is located at the front of the home with adjoining ensuite and walk in robe- separated from the other rooms for additional privacy. Alula is equipped with generous living spaces including an open plan living, kitchen and dining space, a beautiful alfresco area with seamless access to the living area and master bedroom with an additional three bedrooms and rumpus room, the perfect kids retreat or movie theatre. With multiple zones for the whole family to enjoy the Alula is the perfect choice.

HOME SPECIFICATIONS WIDTH 8.85m **LENGTH** 24.58m TOTAL 208.41m<sup>2</sup>

SUITS MINIMUM **BLOCK WIDTH OF** 

\*Floor plan portrays the Modern Facade and may differ from other facade options.

**OPTIONAL FACADES** 