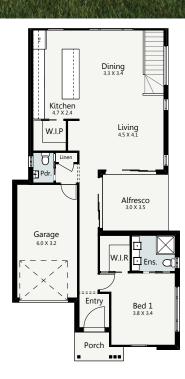

**ALULA** 

Our stunning Alula design transcends modern style. This contemporary split level home features four spacious bedrooms including a luxurious master suite which is located at the front of the home with adjoining ensuite and walk in robe- separated from the other rooms for additional privacy. Alula is equipped with generous living spaces including an open plan living, kitchen and dining space, a beautiful alfresco area with seamless access to the living area and master bedroom with an additional three bedrooms and rumpus room, the perfect kids retreat or movie theatre. With multiple zones for the whole family to enjoy the Alula is the perfect choice.

HOME SPECIFICATIONS WIDTH 8.85m **LENGTH** 24.58m TOTAL 208.41m<sup>2</sup>

SUITS MINIMUM **BLOCK WIDTH OF** 

\*Floor plan portrays the Modern Facade and may differ from other facade options.

**OPTIONAL FACADES** 