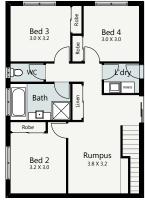

**ALULA** 

Our stunning Alula design transcends modern style. This contemporary split level home features four spacious bedrooms including a luxurious master suite which is located at the front of the home with adjoining ensuite and walk in robe- separated from the other rooms for additional privacy. Alula is equipped with generous living spaces including an open plan living, kitchen and dining space, a beautiful alfresco area with seamless access to the living area and master bedroom with an additional three bedrooms and rumpus room, the perfect kids retreat or movie theatre. With multiple zones for the whole family to enjoy the Alula is the perfect choice.

HOME SPECIFICATIONS WIDTH 8.85m **LENGTH** 24.58m TOTAL 208.41m<sup>2</sup>

SUITS MINIMUM **BLOCK WIDTH OF** 

\*Floor plan portrays the Modern Facade and may differ from other facade options.

**OPTIONAL FACADES** 