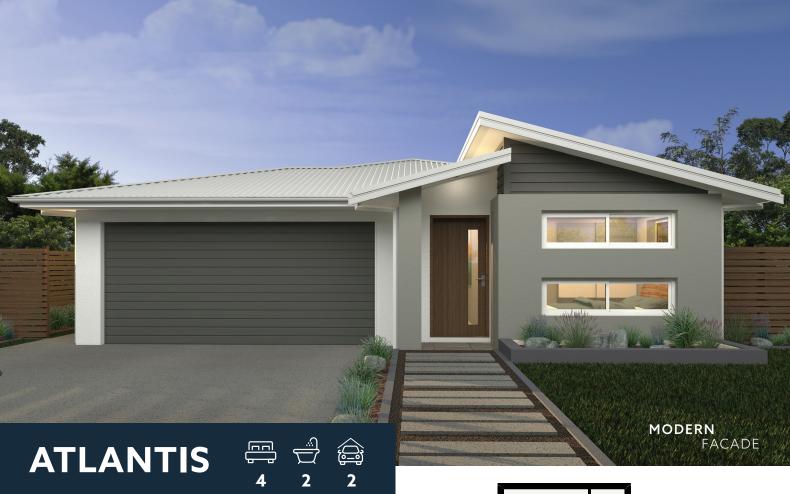

The Atlantis is a cleverly designed four bedroom home that oozes quality and comfort. This stunning design accentuates an open plan living and dining area with an entertainer's kitchen which flows seamlessly outside to your outdoor alfresco area, the perfect place to relax and unwind. The resort style master suite with ensuite and walk-in-robe is tucked away at the rear, offering ultimate privacy while the multi-purpose room can be used as a home theatre or additional lounge for you to enjoy the quieter moments. This home really does offer lifestyle living at it's best.