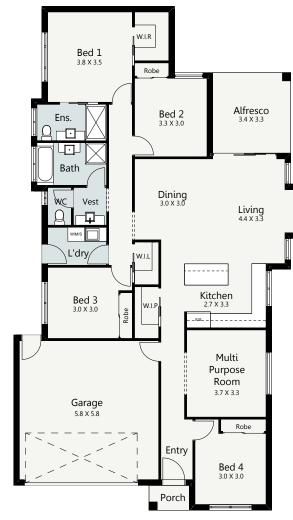

The Atlantis is a cleverly designed four bedroom home that oozes quality and comfort. This stunning design accentuates an open plan living and dining area with an entertainer's kitchen which flows seamlessly outside to your outdoor alfresco area, the perfect place to relax and unwind. The resort style master suite with ensuite and walk-in-robe is tucked away at the rear, offering ultimate privacy while the multi-purpose room can be used as a home theatre or additional lounge for you to enjoy the quieter moments. This home really does offer lifestyle living at it's best.

HOME SPECIFICATIONS
WIDTH 12.14m
LENGTH 21.27m
TOTAL 207.08m²

SUITS MINIMUM BLOCK WIDTH OF

<sup>\*</sup>Floor plan portrays the Modern Facade and may differ from other facade options.

OPTIONAL FACADES

**CUSTOMISABLE PLANS** 