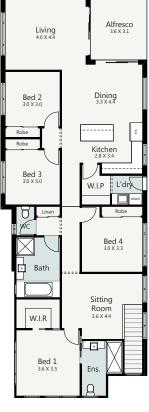

The Atlas is the perfect home for families. Designed to suit a split level block, the Atlas features a large master suite at the front of the home complete with a luxurious ensuite and walk in robe. Your master leads out onto a private sitting area, perfect for escaping and relaxing in. This flows out into the ultimate open-plan living area with a generous open-plan entertainer's kitchen, dining and living area which flows seamlessly out onto your outdoor entertaining area, a great area to unwind and catch up at the end of the day. This stunning design truly is family living at its best.

HOME SPECIFICATIONS 8.75m **WIDTH** 

LENGTH 24.00m TOTAL 224.97m<sup>2</sup>

**SUITS MINIMUM BLOCK WIDTH OF** 

UPPER FLOOR

**OPTIONAL FACADES** 

**CUSTOMISABLE PLANS** 

**QUALITY INCLUSIONS** 

**COLOUR CONSULTANT** 