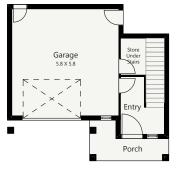

HOME SPECIFICATIONS 8.75m **WIDTH** 

LENGTH 24.00m TOTAL 224.97m<sup>2</sup>

**SUITS MINIMUM BLOCK WIDTH OF** 

UPPER FLOOR

**OPTIONAL FACADES** 

**CUSTOMISABLE PLANS** 

**QUALITY INCLUSIONS** 

**COLOUR CONSULTANT** 