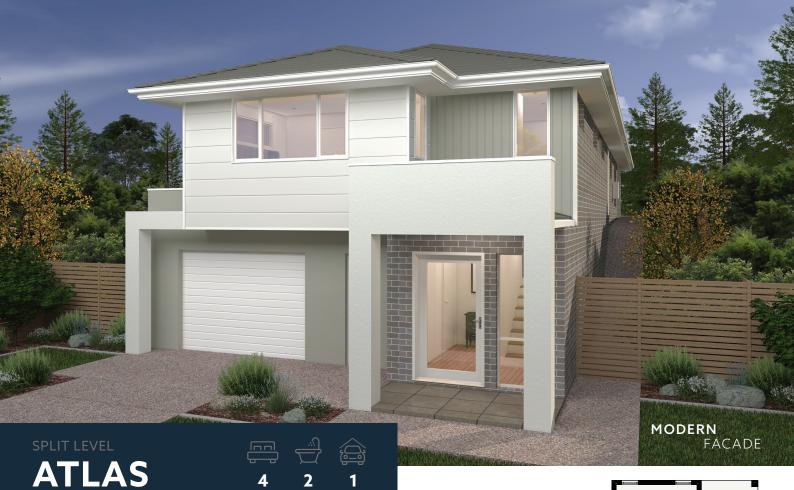

The Atlas is the perfect home for families. Designed to suit a split level block, the Atlas features a large master suite at the front of the home complete with a luxurious ensuite and walk in robe. Your master leads out onto a private sitting area, perfect for escaping and relaxing in. This flows out into the ultimate open-plan living area with a generous open-plan entertainer's kitchen, dining and living area which flows seamlessly out onto your outdoor entertaining area, a great area to unwind and catch up at the end of the day. This stunning design truly is family living at its best.