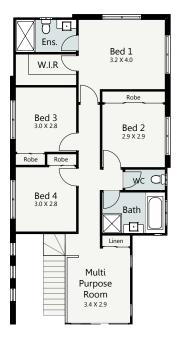

Upstairs you'll find the master suite with walk in robe and ensuite and the additional three bedrooms that are grouped around a central lounge/rumpus room with adjoining balcony which has been designed for you or the kids to relax in. The Borealis is a design that will make you look forward to coming home every day.

HOME SPECIFICATIONSWIDTH8.66mLENGTH16.69mTOTAL234.19m²

**OPTIONAL FACADES** 

**EVOLUTION** BUILDING GROUP

\*Floor plan portrays the Modern Facade and may differ from other facade options.