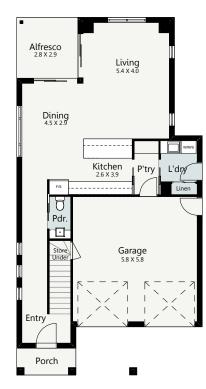

## BOREALIS

Experience the ultimate relaxed lifestyle in our beautiful four bedroom two bathroom Borealis design. Noted for its intelligent layout, the Borealis has been designed to provide something special for the entire family. Appealing on every level, this two-storey home features a spacious open plan living and dining area with an entertainer's kitchen and offers direct access to an impressive alfresco area, perfect for entertaining family and friends.

HOME SPECIFICATIONSWIDTH8.66mLENGTH16.69mTOTAL234.19m²

**OPTIONAL FACADES** 

**EVOLUTION** BUILDING GROUP

\*Floor plan portrays the Modern Facade and may differ from other facade options.