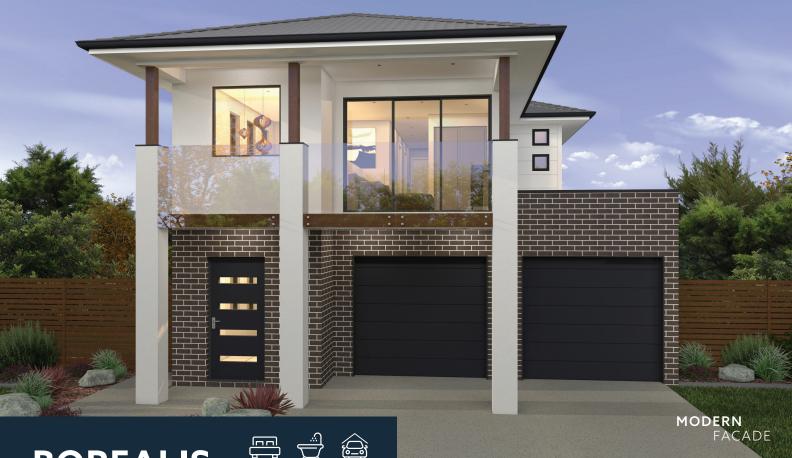

## BOREALIS

Experience the ultimate relaxed lifestyle in our beautiful four bedroom two bathroom Borealis design. Noted for its intelligent layout, the Borealis has been designed to provide something special for the entire family. Appealing on every level, this two-storey home features a spacious open plan living and dining area with an entertainer's kitchen and offers direct access to an impressive alfresco area, perfect for entertaining family and friends.

Upstairs you'll find the master suite with walk in robe and ensuite and the additional three bedrooms that are grouped around a central lounge/rumpus room with adjoining balcony which has been designed for you or the kids to relax in. The Borealis is a design that will make you look forward to coming home every day.

HOME SPECIFICATIONSWIDTH8.66mLENGTH16.69mTOTAL234.19m²

**OPTIONAL FACADES** 

**EVOLUTION** BUILDING GROUP

\*Floor plan portrays the Modern Facade and may differ from other facade options.