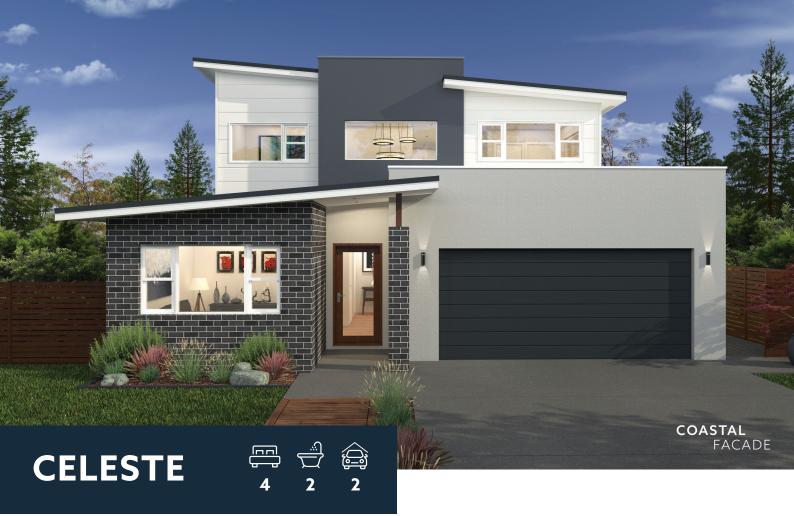

The Celeste is a contemporary double storey four bedroom home that takes pride in delivering spacious comfortable living areas. Downstairs is an entertainer's hub with an open plan living and dining area with an entertainer's kitchen with large walk in pantry and island bench, the perfect place for dinner parties and socialising. There's also an additional multi purpose room and an outdoor alfresco area that flows seamlessly out from the living spaces, offering the perfect escape at the end of a long day. Upstairs you'll find the generous master suite with ensuite and luxurious his and her walk in robes and two of the other bedrooms with the third located on the lower level. This beautiful design offers the luxury of light and abundance of space.

\*Floor plan portrays the Coastal Facade and may differ from other facade options.

**OPTIONAL FACADES** 

**CUSTOMISABLE PLANS** 

**QUALITY INCLUSIONS** 

**COLOUR CONSULTANT** 

ended to be a visual aid only. Evolution Building Group gives no warranty and makes no representation to the accuracy or sufficiency of any description, illustration, photograph or statement contained is suffered by any person who relies on either wholly or partly upon the information presented. All information is subject to change without notice. Copyright: All rights reserved. No part of this brochure of orm without written permission from Evolution Building Group. Evolution Building Group Pty Ltd. ABN: 93147075992 Lic No 259797c EBG\_CELESTE\_COASTAL\_V1