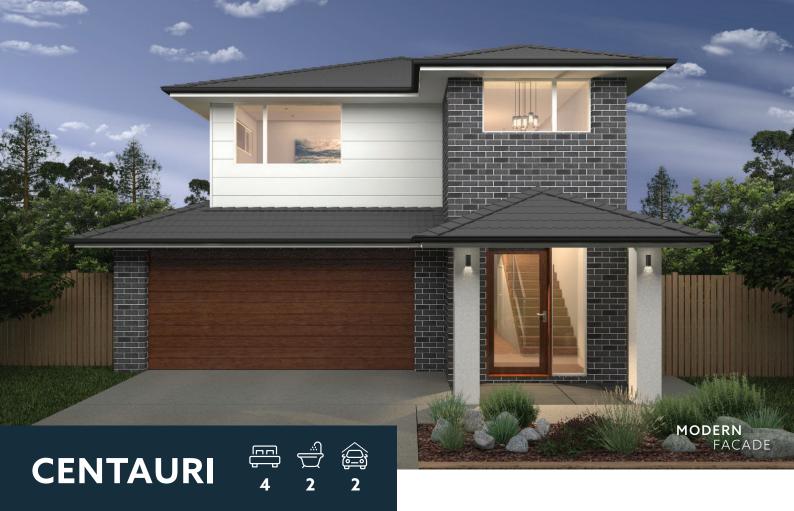

Featuring everything that you need across two levels, the first floor offers a host of easy lifestyle options including an open plan living, dining and kitchen area complete with butler's pantry and large island bench which connects harmoniously with your beautiful alfresco area creating a striking flow between indoors and outdoors. Here you'll also find an additional rumpus room, providing the perfect place to indulge in your favourite TV show, movie or book or for the kids to play in. Upstairs you'll find all four bedrooms including the master suite with ensuite and walk in robe with a private rumpus room, designed to be the perfect escape. The Centauri is filled with an abundance of storage and light and is the perfect choice for families looking to build a more spacious, comfortable home.