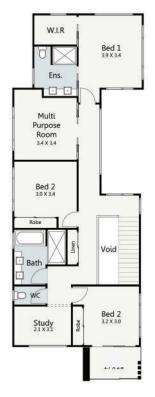

Upstairs, a media room that could serve as the perfect family retreat divides the main bathroom, study nook and two bedrooms from the master suite located at the rear of the home. The master suite serves as the ideal place to relax in at the end of the day and boasts a luxurious ensuite with his and her basins and a generous walk-in-robe.

HOME SPECIFICATIONS WIDTH 9.16m LENGTH 24.18m TOTAL 293.79m<sup>2</sup>

GROUND FLOOR

∰

FIRST FLOOR

\*Floor plan portrays the Coastal Facade and may differ from other facade options.