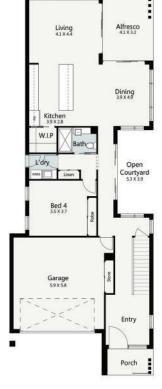

On the ground floor you'll find an open plan living space with an entertainer's kitchen with an island bench and walk-in-pantry that seamlessly integrates with the dining area. This space then flows out to your large alfresco area, making it the perfect home for entertaining family and friends.

HOME SPECIFICATIONS WIDTH 9.16m LENGTH 24.18m TOTAL 293.79m<sup>2</sup>

GROUND FLOOR

∰

FIRST FLOOR

\*Floor plan portrays the Coastal Facade and may differ from other facade options.