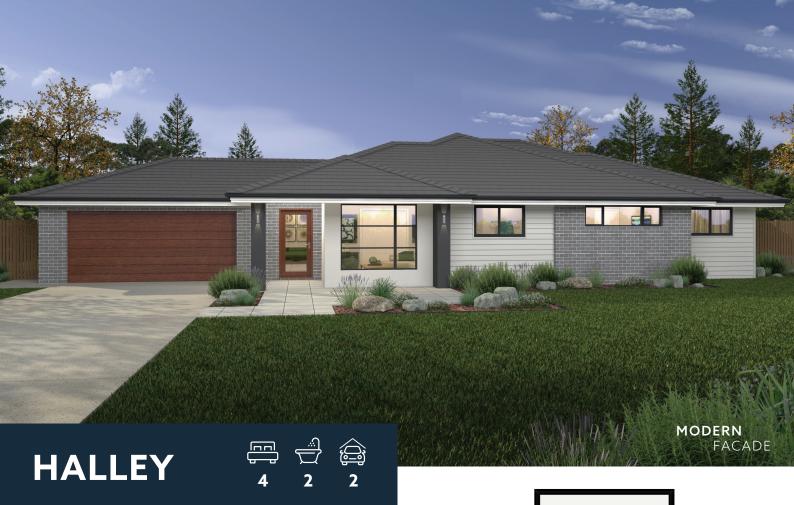

The Halley is a spacious design that has been planned to perfection. Boasting open plan living zones, this home encapsulates the very essence of contemporary living. Containing four bedrooms, the spacious master suite features a large walk-in robe and ensuite providing the perfect area to relax in at the end of a hard day. The open plan living and dining zone with entertainer's kitchen is situated in the heart of the home and provides direct access to your outdoor alfresco area, the ideal place for summer time BBQ's or quiet drinks with friends. The large home theatre or multi purpose room is located towards the front of the home offering a secluded escape to watch movies undisturbed or the ideal place for the kids to play. With a number of 'must haves' in home designs our Halley is the perfect choice.