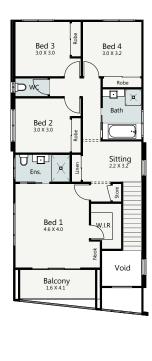

The Leo has been perfectly created to meet the specifications of a narrow block and the demands of modern family life. Throughout this stunning four bedroom design, you'll find there's an abundance of space for everyone. Upstairs you'll find the luxurious master suite boasting a spacious ensuite and walk in robe with your own private balcony to relax and unwind on at the end of a busy day. Here you'll also find the other generous three bedrooms with a communal sitting space that could be used as a study space of kids play area.

**HOME SPECIFICATIONS** 

WIDTH 8.75m 19.91m LENGTH

TOTAL

**SUITS MINIMUM BLOCK WIDTH OF** 

<sup>\*</sup>Floor plan portrays the Urban Facade and may differ from other facade options

250.50 m<sup>2</sup>

OPTIONAL FACADES