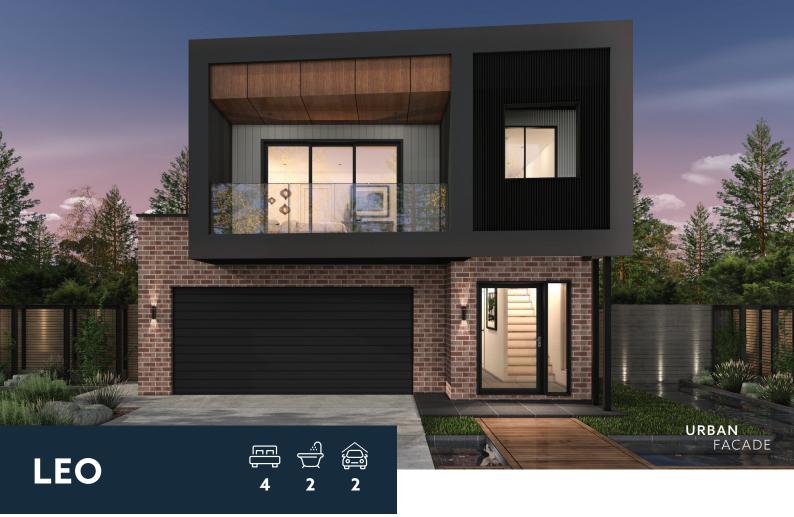

The Leo has been perfectly created to meet the specifications of a narrow block and the demands of modern family life. Throughout this stunning four bedroom design, you'll find there's an abundance of space for everyone. Upstairs you'll find the luxurious master suite boasting a spacious ensuite and walk in robe with your own private balcony to relax and unwind on at the end of a busy day. Here you'll also find the other generous three bedrooms with a communal sitting space that could be used as a study space of kids play area.

Downstairs is all about quality living, with a spacious open plan dining, living and entertainer's kitchen which opens out onto your alfresco area, creating the perfect space to entertain family and friends. If you're looking for a home that celebrates family life and ticks all the boxes look no further than the Leo.

**HOME SPECIFICATIONS** 

WIDTH 8.75m 19.91m LENGTH

TOTAL

**SUITS MINIMUM BLOCK WIDTH OF** 

<sup>\*</sup>Floor plan portrays the Urban Facade and may differ from other facade options

250.50 m<sup>2</sup>

OPTIONAL FACADES