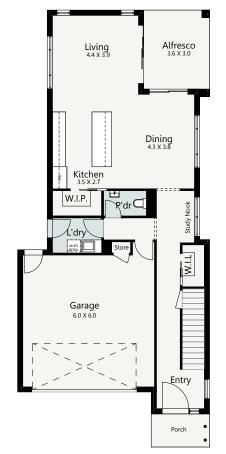

Downstairs is all about quality living, with a spacious open plan dining, living and entertainer's kitchen which opens out onto your alfresco area, creating the perfect space to entertain family and friends. If you're looking for a home that celebrates family life and ticks all the boxes look no further than the Leo.

**HOME SPECIFICATIONS** 

WIDTH 8.75m 19.91m LENGTH

TOTAL

**SUITS MINIMUM BLOCK WIDTH OF** 

<sup>\*</sup>Floor plan portrays the Urban Facade and may differ from other facade options

250.50 m<sup>2</sup>

OPTIONAL FACADES