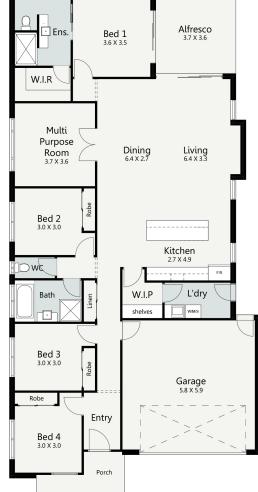

The Lunar provides maximum appeal for young families and empty nesters with its functional and stylish design. Featuring four bedrooms, this home consists of an open plan living and dining zone with an entertainer's kitchen with walk in pantry, separate multi purpose room perfect for a kid's rumpus room or home theatre and a beautiful alfresco area, making it the ideal family home without compromising on style or comfort. The master suite is located at the rear of the home and offers a private retreat with generous walk in robe and ensuite and provides that perfect place for the parents to unwind in at the end of a busy week. Complete with ample storage and a double garage, the Lunar will have you wondering how you're ever going to leave.

## HOME SPECIFICATIONS WIDTH 11.25m

 WIDTH
 11.25m

 LENGTH
 22.70m

 TOTAL
 228.02m<sup>2</sup>