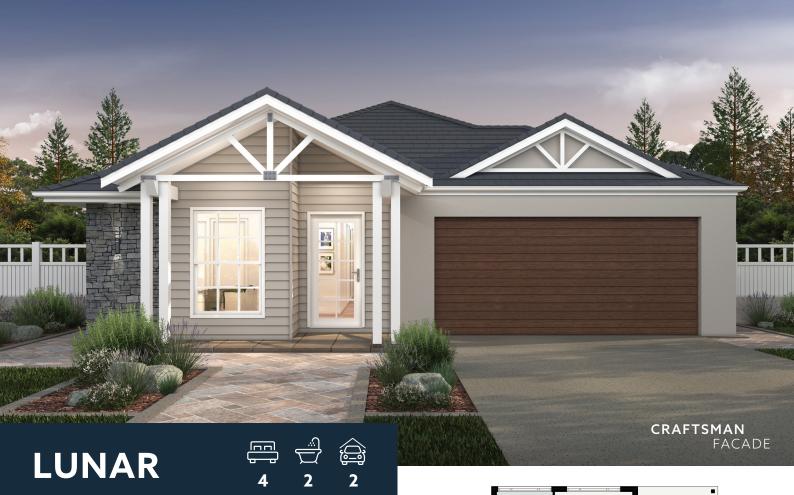

The Lunar provides maximum appeal for young families and empty nesters with its functional and stylish design. Featuring four bedrooms, this home consists of an open plan living and dining zone with an entertainer's kitchen with walk in pantry, separate multi purpose room perfect for a kid's rumpus room or home theatre and a beautiful alfresco area, making it the ideal family home without compromising on style or comfort. The master suite is located at the rear of the home and offers a private retreat with generous walk in robe and ensuite and provides that perfect place for the parents to unwind in at the end of a busy week. Complete with ample storage and a double garage, the Lunar will have you wondering how you're ever going to leave.