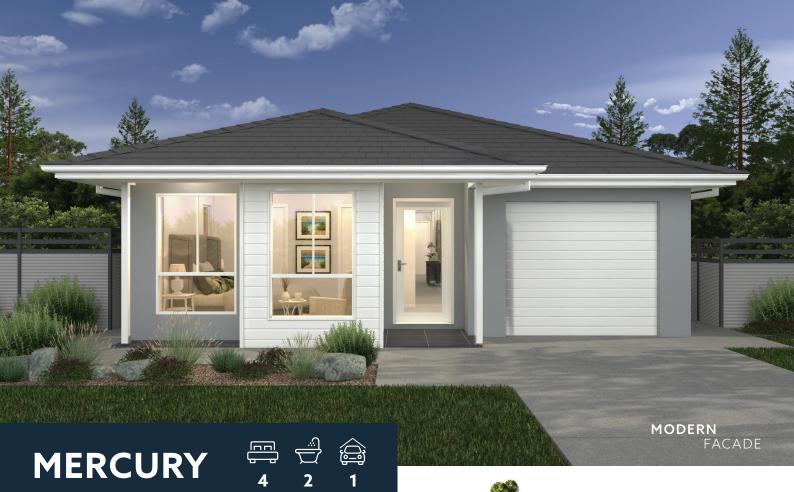

The Mercury has been designed with ease of living in mind. Thoughtfully designed, this four bedroom home features an open plan living and dining space with entertainer's kitchen that flows effortlessly out to your outdoor alfresco area, perfect for entertaining family and friends. The Master suite is privately located at the front of the home and boasts a generous walk in robe and ensuite while the remaining three bedrooms can be found at the rear of the home offering privacy to guests or a separate children's wing. With ample storage and a functional design this home delivers incredible value on all fronts.