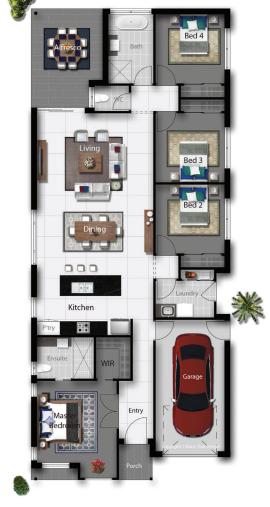

The Mercury has been designed with ease of living in mind. Thoughtfully designed, this four bedroom home features an open plan living and dining space with entertainer's kitchen that flows effortlessly out to your outdoor alfresco area, perfect for entertaining family and friends. The Master suite is privately located at the front of the home and boasts a generous walk in robe and ensuite while the remaining three bedrooms can be found at the rear of the home offering privacy to guests or a separate children's wing. With ample storage and a functional design this home delivers incredible value on all fronts.

HOME SPECIFICATIONS WIDTH 8.63m LENGTH 20.45m TOTAL 172.05m<sup>2</sup>

**SUITS MINIMUM BLOCK WIDTH OF** 

<sup>\*</sup>Floor plan portrays the Modern Facade and may differ from other facade options.

**OPTIONAL FACADES** 