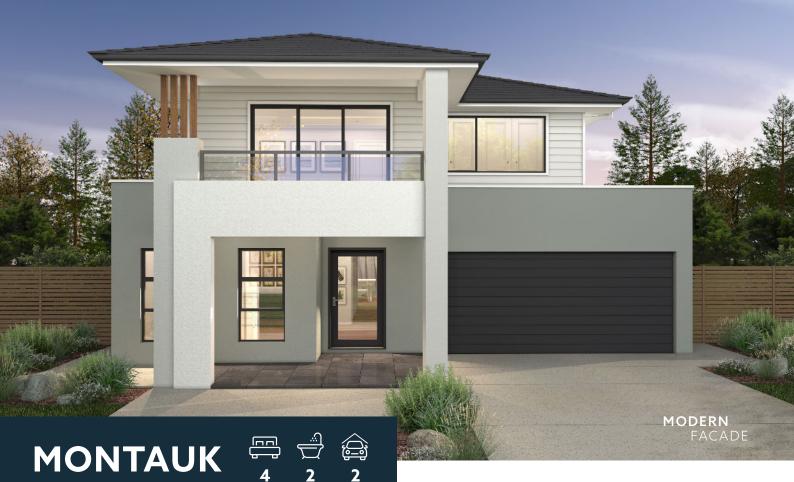

Our Montauk design fuses design with timeless style. This four bedroom home features open plan spaces that have been designed with family living in mind. Your master suite boasts a well-appointed walk in robe as well as a beautiful ensuite, providing the ultimate parents retreat at the end of a busy day. Cook up a storm in the entertainer's kitchen complete with a walk in pantry and large island bench or entertain family and friends in your alfresco area which seamlessly connects to your open plan living and dining space.

HOME SPECIFICATIONSWIDTH11.67mLENGTH22.95m

TOTAL

SUITS MINIMUM BLOCK WIDTH OF

CUSTOMISABLE PLANS

\*Floor plan portrays the Modern Facade and may differ from other facade options.

320.66m<sup>2</sup>