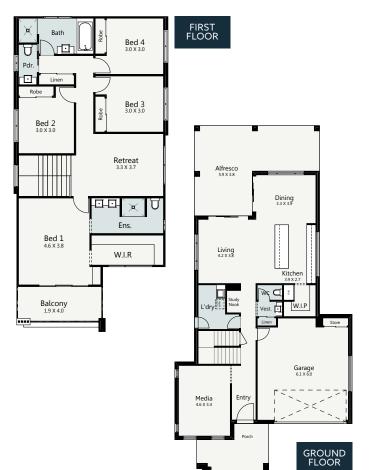

Our Montauk design fuses design with timeless style. This four bedroom home features open plan spaces that have been designed with family living in mind. Your master suite boasts a well-appointed walk in robe as well as a beautiful ensuite, providing the ultimate parents retreat at the end of a busy day. Cook up a storm in the entertainer's kitchen complete with a walk in pantry and large island bench or entertain family and friends in your alfresco area which seamlessly connects to your open plan living and dining space.

HOME SPECIFICATIONSWIDTH11.67mLENGTH22.95m

TOTAL

SUITS MINIMUM BLOCK WIDTH OF

CUSTOMISABLE PLANS

\*Floor plan portrays the Modern Facade and may differ from other facade options.

320.66m<sup>2</sup>