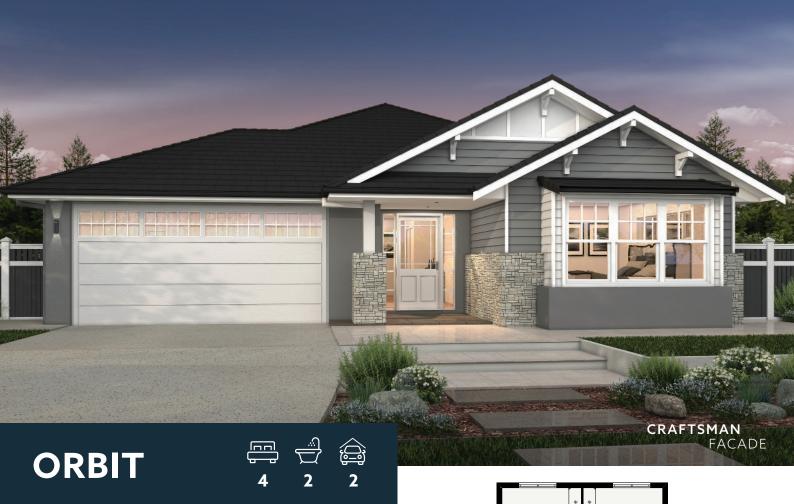

As soon as you walk in the front door you'll be instantly impressed with the overwhelming sense of space, freedom and comfort that the Orbit offers. Featuring four bedrooms with a private master suite that boasts a luxurious his and hers walk in robe and ensuite, the Orbit has been designed to accommodate a growing family for years to come. Relax and enjoy time with family and friends in the open plan living and dining zone with entertainer's kitchen and large island bench or simple enjoy the outdoors from your alfresco area that extends gracefully out from this main living zone in the heart of the home. With an additional media room, ample storage and a double garage the Orbit will win you over with its intelligent floorplan, versatile layout and stylish appeal.

HOME SPECIFICATIONS WIDTH 12.88m 23.96m LENGTH TOTAL 262.59m<sup>2</sup>

SUITS MINIMUM **BLOCK WIDTH OF** 

<sup>\*</sup>Floor plan portrays the Craftsman Facade and may differ from other facade options.