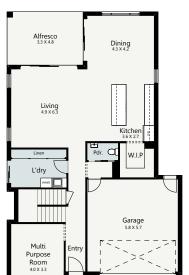

The Orion is a stunning contemporary two storey home that makes optimal use of space, functionality and natural light. Featuring separate living and sleeping zones, the Orion has been cleverly designed to enhance everyday living and provide space and privacy sought after in family homes. Upstairs you'll find the generous master suite with his and hers walk in robe and ensuite, with the additional three bedrooms and rumpus room with balcony providing the ultimate light filled space. Downstairs you'll find the spectacular open plan living and dining area with an entertainer's kitchen with butler's pantry and large island bench offering direct access to your alfresco area for easy outdoor living. With an additional media room, separate study nook and a double garage our Orion design has enough living space throughout the home to suit families of all sizes and give you the lifestyle that you've always dreamed of.

HOME SPECIFICATIONS WIDTH 10.96m 17.53 m LENGTH

TOTAL

SUITS MINIMUM **BLOCK WIDTH OF** 

13M

<sup>\*</sup>Floor plan portrays the Modern Facade and may differ from other facade options.

301.50 m<sup>2</sup>