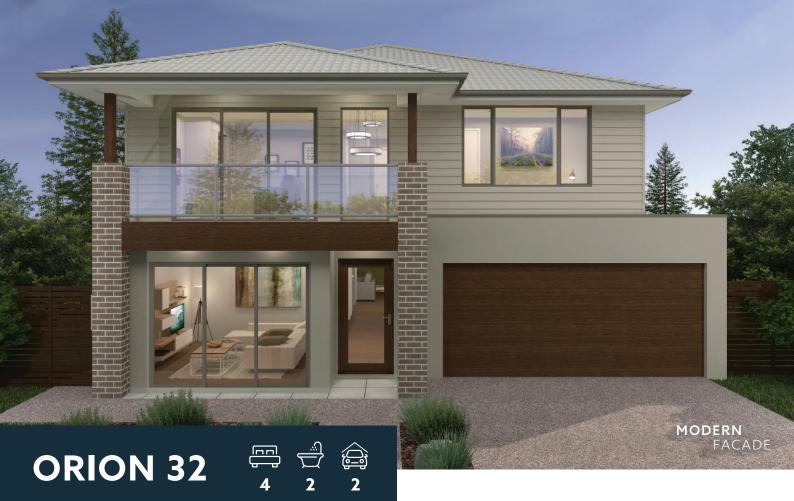

The Orion is a stunning contemporary two storey home that makes optimal use of space, functionality and natural light. Featuring separate living and sleeping zones, the Orion has been cleverly designed to enhance everyday living and provide space and privacy sought after in family homes. Upstairs you'll find the generous master suite with his and hers walk in robe and ensuite, with the additional three bedrooms and rumpus room with balcony providing the ultimate light filled space. Downstairs you'll find the spectacular open plan living and dining area with an entertainer's kitchen with butler's pantry and large island bench offering direct access to your alfresco area for easy outdoor living. With an additional media room, separate study nook and a double garage our Orion design has enough living space throughout the home to suit families of all sizes and give you the lifestyle that you've always dreamed of.

HOME SPECIFICATIONS WIDTH 10.96m 17.53 m LENGTH

TOTAL

SUITS MINIMUM **BLOCK WIDTH OF** 

13M

<sup>\*</sup>Floor plan portrays the Modern Facade and may differ from other facade options.

301.50 m<sup>2</sup>