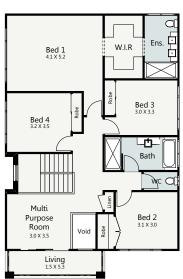

The Orion is a stunning contemporary two storey home that makes optimal use of space, functionality and natural light. Featuring separate living and sleeping zones, the Orion has been cleverly designed to enhance everyday living and provide space and privacy sought after in family homes. Upstairs you'll find the generous master suite with his and hers walk in robe and ensuite, with the additional three bedrooms and rumpus room with balcony providing the ultimate light filled space. Downstairs you'll find the spectacular open plan living and dining area with an entertainer's kitchen with butler's pantry and large island bench offering direct access to your alfresco area for easy outdoor living. With an additional media room, separate study nook and a double garage our Orion design has enough living space throughout the home to suit families of all sizes and give you the lifestyle that you've always dreamed of.

HOME SPECIFICATIONS WIDTH 10.96m 17.53 m LENGTH

TOTAL

SUITS MINIMUM **BLOCK WIDTH OF** 

13M

<sup>\*</sup>Floor plan portrays the Modern Facade and may differ from other facade options.

301.50 m<sup>2</sup>