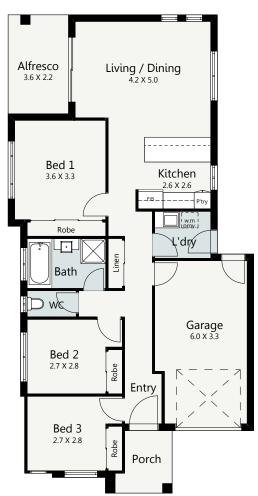

The Pluto has been meticulously planned by Evolution Building Group to suit narrow lots. Offering three bedrooms, the Pluto design will make you the envy of all of your neighbours. Boasting open plan living spaces that have been designed for functionality and entertaining. Featuring an intelligent floorplan that places all of the bedrooms down one side of the home, an open plan living and dining space with entertainer's kitchen, this home has been designed with everyone in mind.

HOME SPECIFICATIONS WIDTH 8.91m 17.35m LENGTH 129.71m<sup>2</sup> TOTAL

**SUITS MINIMUM BLOCK WIDTH OF** 

<sup>\*</sup>Floor plan portrays the Modern Facade and may differ from other facade options.

**OPTIONAL FACADES** 