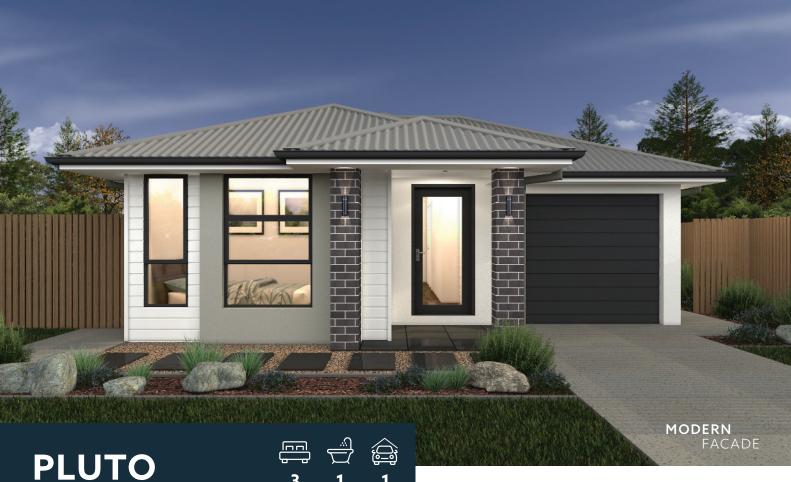

The Pluto has been meticulously planned by Evolution Building Group to suit narrow lots. Offering three bedrooms, the Pluto design will make you the envy of all of your neighbours. Boasting open plan living spaces that have been designed for functionality and entertaining. Featuring an intelligent floorplan that places all of the bedrooms down one side of the home, an open plan living and dining space with entertainer's kitchen, this home has been designed with everyone in mind.

HOME SPECIFICATIONS WIDTH 8.91m 17.35m LENGTH 129.71m<sup>2</sup> TOTAL

**SUITS MINIMUM BLOCK WIDTH OF** 

<sup>\*</sup>Floor plan portrays the Modern Facade and may differ from other facade options.

**OPTIONAL FACADES** 