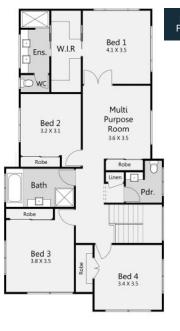

Our striking Triton design is the epitome of style, space and light. One of our most popular two storey designs due to its thoughtfully proportioned spaces and intelligent floor plan; this four bedroom home offers the ultimate in space and privacy. Upstairs you'll find the very generous master suite with large walk in robe and ensuite with double basins located at the rear of the house with the rumpus room separating it from the additional three bedrooms. Downstairs you'll find the main living zones with large scale windows throughout to let in an abundance of light. There is an open plan living, dining and meals area with an entertainer's kitchen with quality stainless steel appliances and sliding doors offering a seamless connection to your outdoor entertaining area or simply relax in the front rumpus room that could serve as the perfect home theatre. With enough living space to suit families of all sizes, this Triton is sure to impress.

HOME SPECIFICATIONS WIDTH 11.29m LENGTH 18.84m TOTAL 273.51m<sup>2</sup>

**SUITS MINIMUM BLOCK WIDTH OF** 

<sup>\*</sup>Floor plan portrays the Coastal Facade and may differ from other facade options.

OPTIONAL FACADES