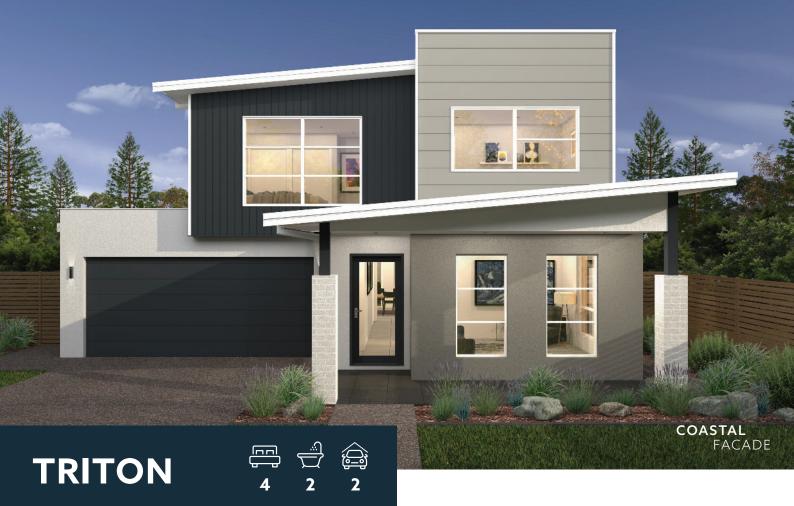

Our striking Triton design is the epitome of style, space and light. One of our most popular two storey designs due to its thoughtfully proportioned spaces and intelligent floor plan; this four bedroom home offers the ultimate in space and privacy. Upstairs you'll find the very generous master suite with large walk in robe and ensuite with double basins located at the rear of the house with the rumpus room separating it from the additional three bedrooms. Downstairs you'll find the main living zones with large scale windows throughout to let in an abundance of light. There is an open plan living, dining and meals area with an entertainer's kitchen with quality stainless steel appliances and sliding doors offering a seamless connection to your outdoor entertaining area or simply relax in the front rumpus room that could serve as the perfect home theatre. With enough living space to suit families of all sizes, this Triton is sure to impress.