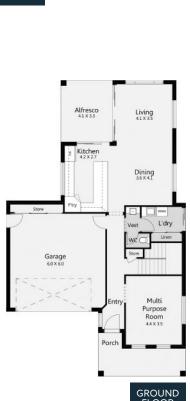

Our striking Triton design is the epitome of style, space and light. One of our most popular two storey designs due to its thoughtfully proportioned spaces and intelligent floor plan; this four bedroom home offers the ultimate in space and privacy. Upstairs you'll find the very generous master suite with large walk in robe and ensuite with double basins located at the rear of the house with the rumpus room separating it from the additional three bedrooms. Downstairs you'll find the main living zones with large scale windows throughout to let in an abundance of light. There is an open plan living, dining and meals area with an entertainer's kitchen with quality stainless steel appliances and sliding doors offering a seamless connection to your outdoor entertaining area or simply relax in the front rumpus room that could serve as the perfect home theatre. With enough living space to suit families of all sizes, this Triton is sure to impress.

HOME SPECIFICATIONS WIDTH 11.29m LENGTH 18.84m TOTAL 273.51m<sup>2</sup>

**SUITS MINIMUM BLOCK WIDTH OF** 

<sup>\*</sup>Floor plan portrays the Coastal Facade and may differ from other facade options.

OPTIONAL FACADES