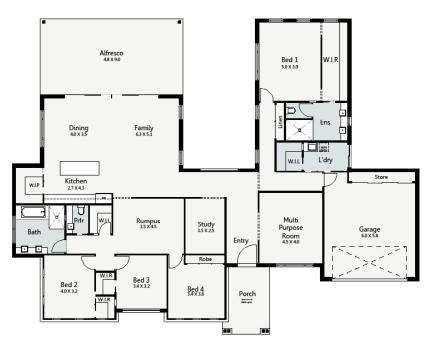

The Callisto has been meticulously planned to suit wide frontage acreage lots and designed with family living in mind. After entering the huge and welcoming front porch, there is a dedicated separate study to your left and a media room to your right. Walking through to the left you will find the massive open plan kitchen, dining, family and living rooms. The large kitchen offers a large island bench and an impressive walk in pantry. To the rear of the home and flowing from the living area is a hige outdoor alfresco area which allows an abundance of natural light. The bedrooms zones include a master bedroom with private ensuite and large walk in robe which is nicely seperated from the other bedrooms. The remaining three bedrooms (all with built in wardobes) surround a private kids retreat.

## HOME SPECIFICATIONS (m<sup>2</sup>)

**WIDTH** 25.82m LENGTH 20.00m **TOTAL** 361.84m<sup>2</sup>

> **SUITS MINIMUM BLOCK WIDTH OF**

27M

Floor plan portrays the Craftsman Facade and may differ from other facade options