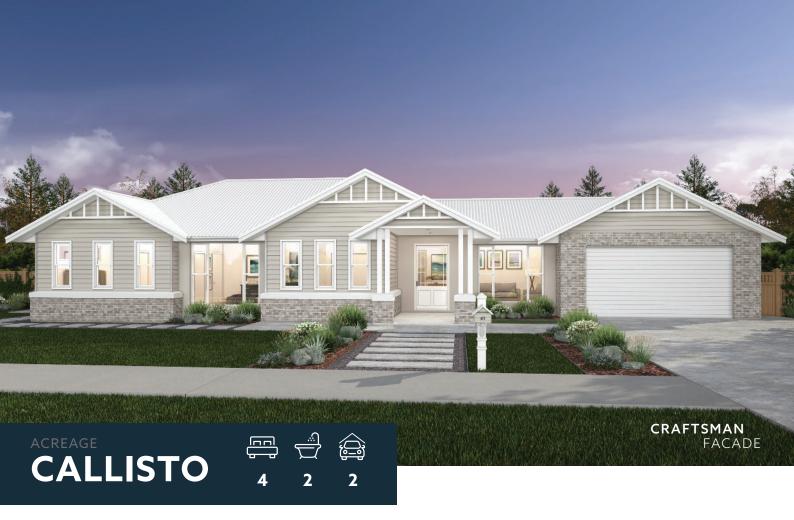

The Callisto has been meticulously planned to suit wide frontage acreage lots and designed with family living in mind. After entering the huge and welcoming front porch, there is a dedicated separate study to your left and a media room to your right. Walking through to the left you will find the massive open plan kitchen, dining, family and living rooms. The large kitchen offers a large island bench and an impressive walk in pantry. To the rear of the home and flowing from the living area is a hige outdoor alfresco area which allows an abundance of natural light. The bedrooms zones include a master bedroom with private ensuite and large walk in robe which is nicely seperated from the other bedrooms. The remaining three bedrooms (all with built in wardobes) surround a private kids retreat.