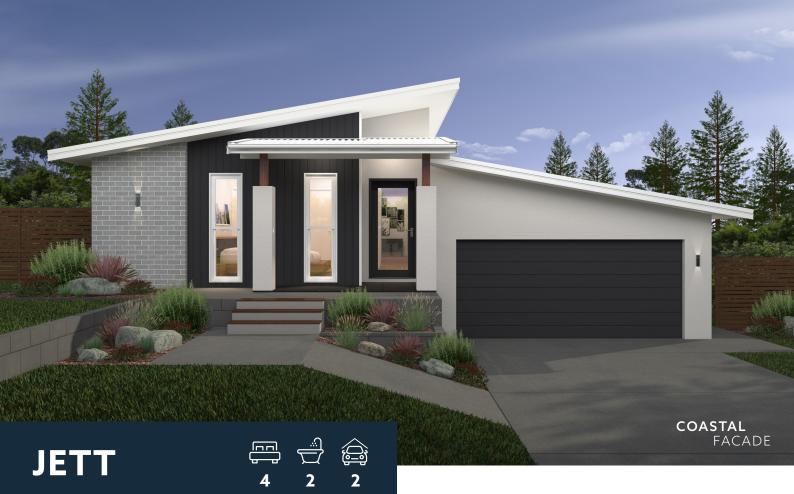

A skillion room and striking elevation creates the ultimate street appeal with our Jett design. The moment you step in the door you'll fall in love with this home. With an open plan design and four generous bedrooms, the Jett creates a natural balance of entertaining spaces and private quarters to offer the flexibility to be inside or out, play with the kids or simply relax with friends. Featuring an open plan living and dining area with a stylish entertainer's kitchen with WIP and island bench this zone provides a communal space perfect for preparing meals or completing homework. Enjoy the outdoors from your alfresco area which is seamlessly connected to the living space or retreat to your private master suite with ensuite and walk in robe when it's time to relax. With an additional three generously sized bedrooms, a large multi purpose room perfect for the kids to play in or as a movie theatre and a study nook the Jett offers everything that you could want in a home and more!