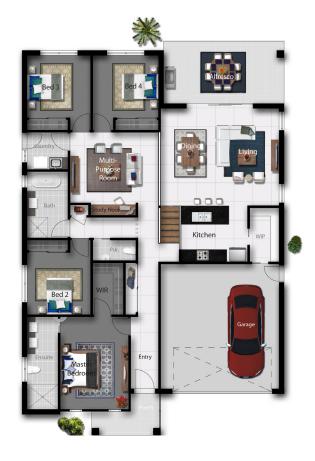

A skillion room and striking elevation creates the ultimate street appeal with our Jett design. The moment you step in the door you'll fall in love with this home. With an open plan design and four generous bedrooms, the Jett creates a natural balance of entertaining spaces and private quarters to offer the flexibility to be inside or out, play with the kids or simply relax with friends. Featuring an open plan living and dining area with a stylish entertainer's kitchen with WIP and island bench this zone provides a communal space perfect for preparing meals or completing homework. Enjoy the outdoors from your alfresco area which is seamlessly connected to the living space or retreat to your private master suite with ensuite and walk in robe when it's time to relax. With an additional three generously sized bedrooms, a large multi purpose room perfect for the kids to play in or as a movie theatre and a study nook the Jett offers everything that you could want in a home and more!

HOME SPECIFICATIONSWIDTH12.60mLENGTH18.50mTOTAL220.25m²

**OPTIONAL FACADES** 

EVOLUTION BUILDING GROUP

\*Floor plan portrays the Coastal Facade and may differ from other facade options.