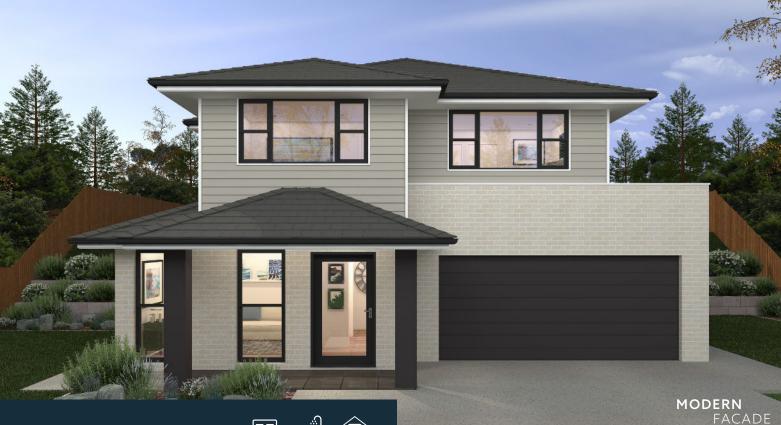

## LYRA

Our Lyra design fuses contemporary design with timeless style. This four bedroom split level home features sleek, open plan spaces that have been designed with family living in mind. Your master suite boasts a well-appointed walk in robe as well as a beautiful ensuite, providing the ultimate parents retreat at the end of a busy day. Cook up a storm in the entertainer's kitchen complete with a walk in pantry and large island bench or entertain family and friends in your alfresco area which seamlessly connects to your open plan living and dining space. With an additional three bedrooms, walk in line press, study and a private multi-purpose room which would be ideal as a home theatre or kids play space, the Lyra has been designed to include all of life's essentials.

HOME SPECIFICATIONSWIDTH11.35mLENGTH21.63mTOTAL249.25m²

,