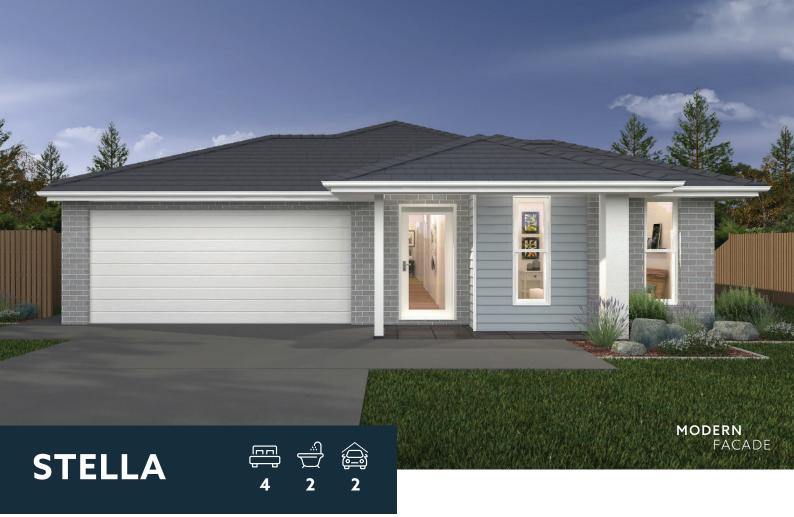

Stella will impress you with its intelligent design and features without compromising on style or functionality. This four bedroom split level home has been designed to make optimal use of space and natural light. With an open plan living, dining and meals zone with an entertainer's kitchen and walk in pantry and the alfresco seamlessly connected to this space, the Stella offers the perfect home for entertaining and spending time with family and friends. Relax in the multi-purpose room that could be used as a home theatre or office space or even a kid's activity area to create the ultimate kids living quarters on the lower level. With ample storage, a double garage and a generous laundry, the Stella is a design that you'll love coming home to.