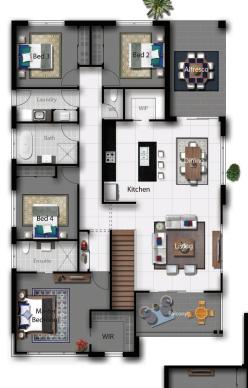

The Vega offers the ultimate in contemporary family living. Featuring four bedrooms this home offers all the space and privacy that everyone looks for when searching for the perfect family home. The master suite with generous walk in robe and well-appointed ensuite is located at the front of the home offering direct access to the hallway that leads to your large open plan living, dining and meals area with an entertainer's kitchen, large island bench and walk in pantry. From here access your beautiful outdoor entertaining area that has been designed for summer time BBQs or to simply relax in at the end of a busy day. With an additional multi-purpose room that could be used as a home theatre or kids activity zone, a double garage and ample storage across a split level design, our Vega is the perfect family home.

HOME SPECIFICATIONS
WIDTH 12.30m
LENGTH 18.01m
TOTAL 243.88m²

SUITS MINIMUM BLOCK WIDTH OF

<sup>\*</sup>Floor plan portrays the Modern Facade and may differ from other facade options.

OPTIONAL FACADES

**CUSTOMISABLE PLANS** 