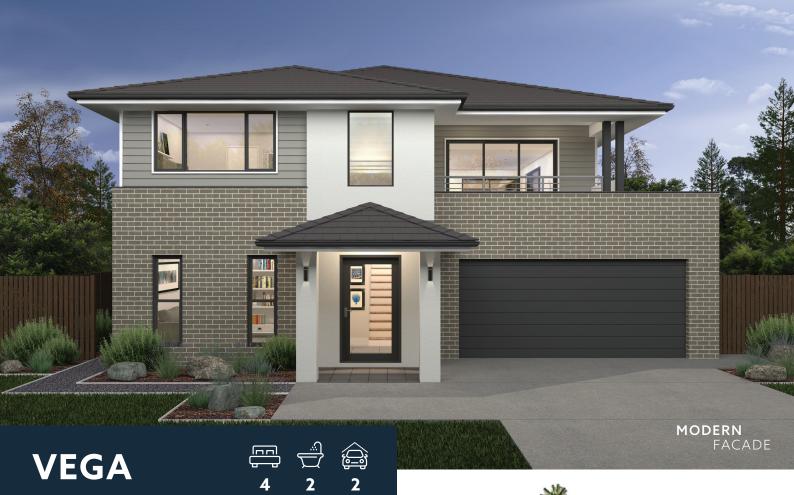

The Vega offers the ultimate in contemporary family living. Featuring four bedrooms this home offers all the space and privacy that everyone looks for when searching for the perfect family home. The master suite with generous walk in robe and well-appointed ensuite is located at the front of the home offering direct access to the hallway that leads to your large open plan living, dining and meals area with an entertainer's kitchen, large island bench and walk in pantry. From here access your beautiful outdoor entertaining area that has been designed for summer time BBQs or to simply relax in at the end of a busy day. With an additional multi-purpose room that could be used as a home theatre or kids activity zone, a double garage and ample storage across a split level design, our Vega is the perfect family home.

HOME SPECIFICATIONS
WIDTH 12.30m
LENGTH 18.01m
TOTAL 243.88m²

SUITS MINIMUM BLOCK WIDTH OF

<sup>\*</sup>Floor plan portrays the Modern Facade and may differ from other facade options.

OPTIONAL FACADES

**CUSTOMISABLE PLANS** 