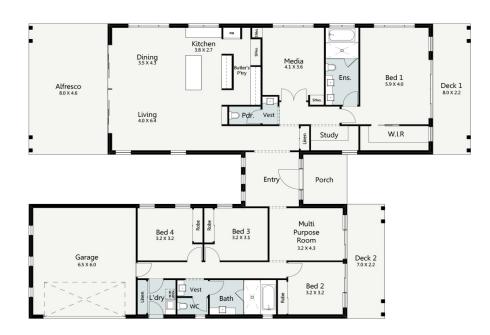

Right from the impressive entrance, the meticulously planned Fortuna house design, by the award-winning new home building company Evolution Building Group, will captivate your family and friends. On one side is the formal living room and entertainers kitchen together with the master bedroom suite. The other side of the entrance, leads to a multi purpose room and the three additional bedrooms. The Fortuna will offer you the perfect balance of family living.

## HOME SPECIFICATIONS (m<sup>2</sup>)

**WIDTH** 17.96 m LENGTH 25.75m **TOTAL** 368.47m<sup>2</sup>

> **SUITS MINIMUM BLOCK WIDTH OF**

24M

Floor plan portrays the Craftsman Facade and may differ from other facade options.