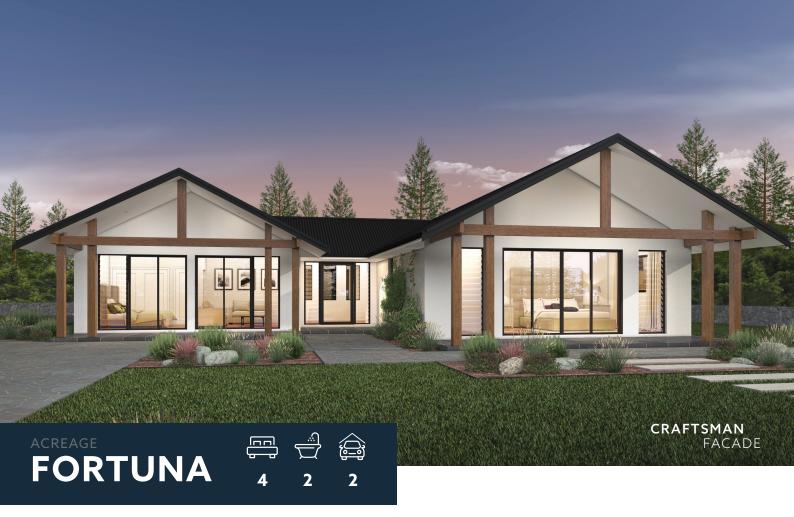

Right from the impressive entrance, the meticulously planned Fortuna house design, by the award-winning new home building company Evolution Building Group, will captivate your family and friends. On one side is the formal living room and entertainers kitchen together with the master bedroom suite. The other side of the entrance, leads to a multi purpose room and the three additional bedrooms. The Fortuna will offer you the perfect balance of family living.

## HOME SPECIFICATIONS (m<sup>2</sup>)

**WIDTH** 17.96 m LENGTH 25.75m **TOTAL** 368.47m<sup>2</sup>

> **SUITS MINIMUM BLOCK WIDTH OF**

24M

Floor plan portrays the Craftsman Facade and may differ from other facade options.