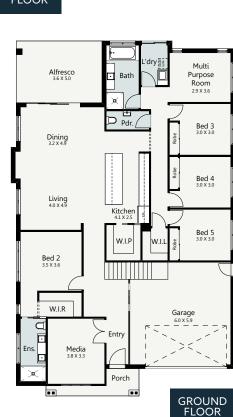

The Suffolk Loft offers real heart and soul, inspired by modern family living to offer every member of the family a place to relax and unwind. The Loft offers a luxurious private retreat upstairs with a large bedroom, generous walk in robe and spacious ensuite with double vanities. Downstairs is the entertainer's kitchen featuring a walk in pantry and island bench which overlooks your open plan living and dining area that opens out onto your large alfresco area designed as the perfect space to entertain family and friends. The Suffolk Loft also features an additional media room plus a study nook, perfect for working from home or a kid's study space. The home is finished off with a spacious double garage and an inviting entrance that you'll simply love coming

HOME SPECIFICATIONS WIDTH 13.10m LENGTH 20.76m TOTAL 310.67m<sup>2</sup>

home to.

**SUITS MINIMUM BLOCK WIDTH OF** 

<sup>\*</sup>Floor plan portrays the Craftsman Facade and may differ from other facade options.