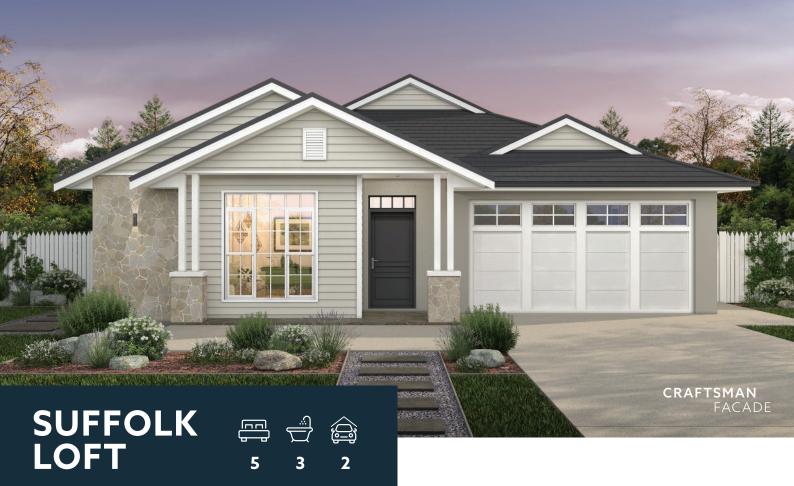

The Suffolk Loft offers real heart and soul, inspired by modern family living to offer every member of the family a place to relax and unwind. The Loft offers a luxurious private retreat upstairs with a large bedroom, generous walk in robe and spacious ensuite with double vanities. Downstairs is the entertainer's kitchen featuring a walk in pantry and island bench which overlooks your open plan living and dining area that opens out onto your large alfresco area designed as the perfect space to entertain family and friends. The Suffolk Loft also features an additional media room plus a study nook, perfect for working from home or a kid's study space. The home is finished off with a spacious double garage and an inviting entrance that you'll simply love coming

HOME SPECIFICATIONS WIDTH 13.10m LENGTH 20.76m TOTAL 310.67m<sup>2</sup>

home to.

**SUITS MINIMUM BLOCK WIDTH OF** 

<sup>\*</sup>Floor plan portrays the Craftsman Facade and may differ from other facade options.