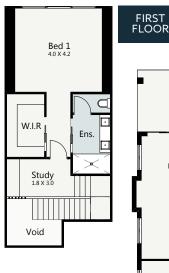

The Suffolk Loft offers real heart and soul, inspired by modern family living to offer every member of the family a place to relax and unwind. The Loft offers a luxurious private retreat upstairs with a large bedroom, generous walk in robe and spacious ensuite with double vanities. Downstairs is the entertainer's kitchen featuring a walk in pantry and island bench which overlooks your open plan living and dining area that opens out onto your large alfresco area designed as the perfect space to entertain family and friends. The Suffolk Loft also features an additional media room plus a study nook, perfect for working from home or a kid's study space. The home is finished off with a spacious double garage and an inviting entrance that you'll simply love coming

HOME SPECIFICATIONS WIDTH 13.10m LENGTH 20.76m TOTAL 310.67m<sup>2</sup>

home to.

**SUITS MINIMUM BLOCK WIDTH OF** 

<sup>\*</sup>Floor plan portrays the Craftsman Facade and may differ from other facade options.