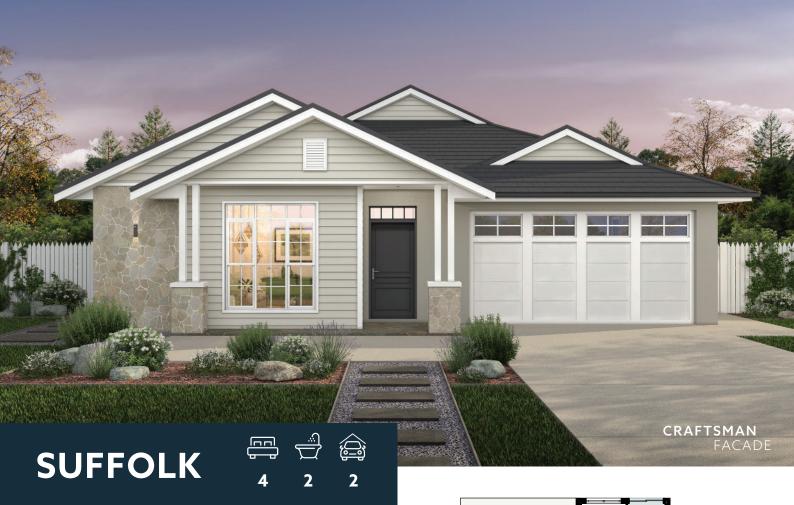

The Suffolk offers real heart and soul, inspired by modern family living to offer every member of the family a place to relax and unwind. The entertainer's kitchen features a walk in pantry and island bench which overlooks your open plan living and dining area that opens out onto your large alfresco area designed as the perfect space to entertain family and friends. The luxurious master suite features a generous walk in robe and spacious ensuite with double vanities to provide the ultimate parents retreat.

The Suffolk also features an additional media room plus a study nook, perfect for working from home or a kid's study space. The home is finished off with a spacious double garage and an inviting entrance that you'll simply love coming home to.

HOME SPECIFICATIONS
WIDTH 13.10m
LENGTH 20.76m
TOTAL 254.65m<sup>2</sup>

SUITS MINIMUM BLOCK WIDTH OF

15M

<sup>\*</sup>Floor plan portrays the Craftsman Facade and may differ from other facade options.

OPTIONAL FACADES