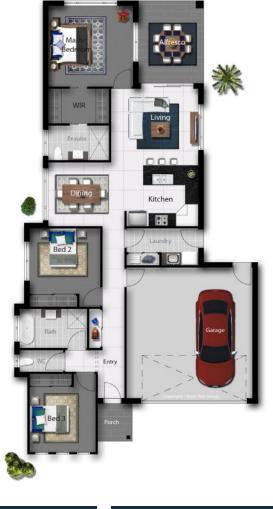

2

The Rockwell II design is the perfect choice for those looking for a three bedroom, two car garage home. Featuring a entertainer's kitchen with separate dining and living spaces. You'll also have access to your outdoor entertaining area which has been designed to invite the outdoors in and create a space that family and guests will love to be in. Intelligent design sees the master suite with generous walk in robe and ensuite positioned at the back of the home. The home finished with a inviting entrance that you'll simply love coming home to.

## HOME SPECIFICATIONS

11.02m

20.82m

WIDTH LENGTH TOTAL

168.78m<sup>2</sup>

SUITS MINIMUM **BLOCK WIDTH OF** 

\*Floor plan portrays the Modern Facade and may differ from other facade options.

www.evolutionbuildinggroup.com.au