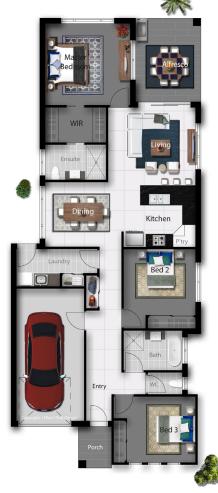

The Rockwell has been designed to suit a narrow block. This three bedroom home features a entertainer's kitchen with separate dining and living spaces. You'll also have access to your outdoor entertaining area which has been designed to invite the outdoors in and create a space that family and guests will love to be in. Intelligent design sees the master suite with generous walk in robe and ensuite positioned at the back of the home. The home finished with an inviting entrance that you'll simply love coming home to.

HOME SPECIFICATIONS WIDTH 8.57m **LENGTH** 20.37m TOTAL 152.26m<sup>2</sup>

**SUITS MINIMUM BLOCK WIDTH OF** 

<sup>\*</sup>Floor plan portrays the Modern Facade and may differ from other facade options.