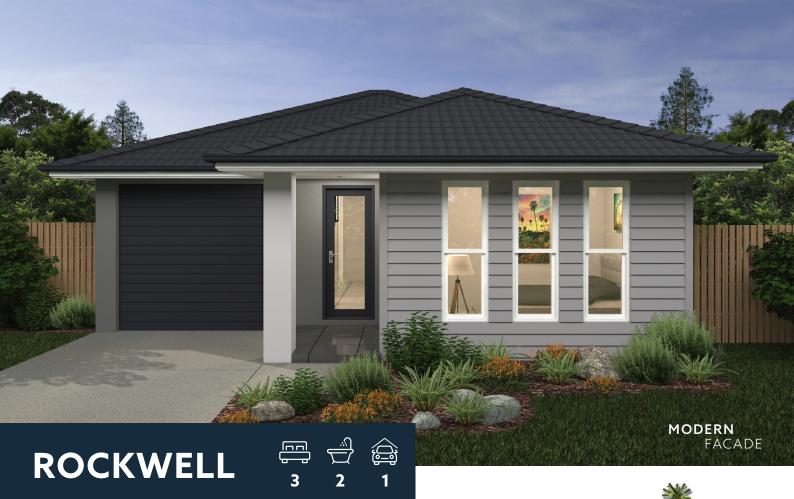

The Rockwell has been designed to suit a narrow block. This three bedroom home features a entertainer's kitchen with separate dining and living spaces. You'll also have access to your outdoor entertaining area which has been designed to invite the outdoors in and create a space that family and guests will love to be in. Intelligent design sees the master suite with generous walk in robe and ensuite positioned at the back of the home. The home finished with an inviting entrance that you'll simply love coming home to.

HOME SPECIFICATIONS WIDTH 8.57m **LENGTH** 20.37m TOTAL 152.26m<sup>2</sup>

**SUITS MINIMUM BLOCK WIDTH OF** 

<sup>\*</sup>Floor plan portrays the Modern Facade and may differ from other facade options.