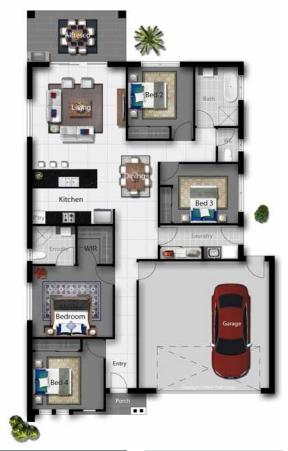

| BLOCK SPECIFICATIONS |                   | HOME SPECIFICATIONS |                      |  |
|----------------------|-------------------|---------------------|----------------------|--|
| Width:               | 15m               | Width:              | 11.36m               |  |
| Length:              | 30m               | Length:             | 19.96m               |  |
| Total Area:          | 450m <sup>2</sup> | Total Area:         | 181.27m <sup>2</sup> |  |
|                      |                   |                     |                      |  |