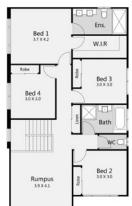

Width: 15m Length: 30m Total Area: 450m² HOME SPECIFICATIONS
Width: 10.19m
Length: 18.62m
Total Area: 269.62m²

Terms & Conditions Apply \*Package price is based on standard home, standard floor plan and specific home design (may be smaller than facade shown). Package may be subject to developer's design review panel, council final approval, any statutory requirements and Evolution Building Group's procedure of purchase. Package price excludes stamp duty on land, legal fees and conveyancing costs (including transfer of title and searches). Purchasers must enter into a Construction Agreement with Evolution Building Group Pty Ltd separate to their Land Contract. Prices are inclusive of GST and may change without notice. Package subject to two separate contracts. Evolution Building Group make no guarantee the lot number advertised will be available at the time of purchase. Photographs may depict fixtures and features not supplied by Evolution Building Group. This design and illustration remains the property of Evolution Building Group and may not be reproduced in whole or in part without written consent. For detailed home pricing, please talk to a New Home Consultant. Evolution Building Group Pty Ltd. Builders Licence 259797C.