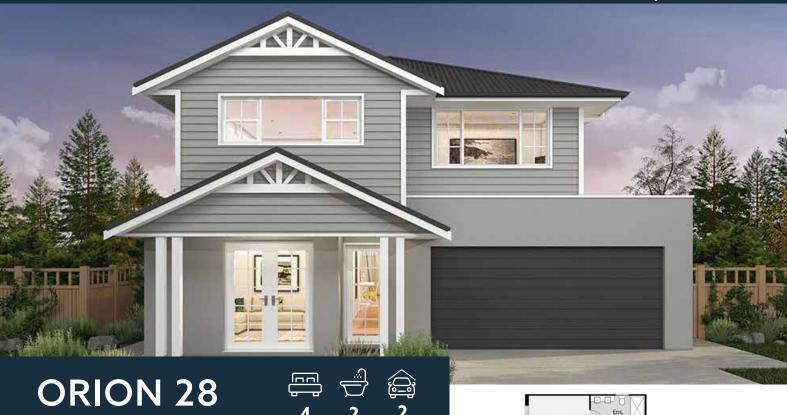

## Home & Land Package

LOT 518, THE VALE WONGAWILLI \$1,227,255\*

## **ADDITIONAL INCLUSIONS:**

- Modern facade
- 2740mm ceiling height to ground floor
- Flooring throughout carpet & tiles
- H1 slab classification
- Standard site costs & Basix

**BLOCK SPECIFICATIONS** 