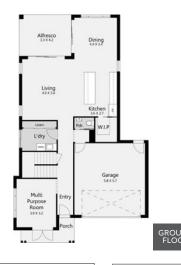

Width: 15m Length: 30m Total Area: 450m² HOME SPECIFICATIONS
Width: 10.19m
Length: 18.62m
Total Area: 269.62m²

Terms & Conditions Apply \*Package price is based on standard home, standard floor plan and specific home design (may be smaller than facade shown). Package may be subject to developer's design review panel, council final approval, any statutory requirements and Evolution Building Group's procedure of purchase. Package price excludes stamp duty on land, legal fees and conveyancing costs (including transfer of title and searches). Purchasers must enter into a Construction Agreement with Evolution Building Group Pty Ltd separate to their Land Contract. Prices are inclusive of GST and may change without notice. Package subject to two separate contracts. Evolution Building Group make no guarantee the lot number advertised will be available at the time of purchase. Photographs may depict fixtures and features not supplied by Evolution Building Group. This design and illustration remains the property of Evolution Building Group and may not be reproduced in whole or in part without written consent. For detailed home pricing, please talk to a New Home Consultant. Evolution Building Group Pty Ltd. Builders Licence 259797C.